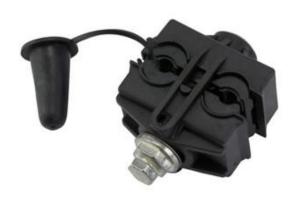

The BPFC042 Series is a kind of insulation piercing connectors, it can be used as a connection between LV-ABC and service or main cables.

- Simple installation, need not strip the cable coat
- Moment nut, piercing pressure is constant, keep good electric connection and make no damage to lead
- Wetproof, waterproof, and anti-corrosion
- Various sizes available

## General of insulation piercing connector(IPC)

- 1.1 Piercing connector, simple installation, need not strip the cable coat.
- 1.2 Moment nut, piercing pressure is constant, keep good electric connection and make no damage to lead
- 1.3 Self-seam frame, wetproof, waterproof, and anti-corrosion, extend the using life of insulated lead and connector
- 1.4 Adopted special connecting tablet, apply to joint of Cu(Al) and Cu(Al) or Cu and Al
- 1.5 Small electric connecting resistance, connecting resistance less than 1.1 times of the resistance of branch conductor with the same length
- 1.6 Special insulated case body, resistance to illumination and environmental aging, the insulation strength can up to 12KV
- 1.7 Arc surface design, apply to connection with the same(different) diameter, wide connection scope(0.75mm2-400mm2)