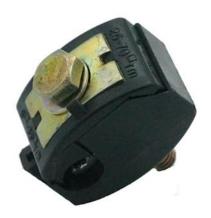

The BPFC042 Series is a kind of insulation piercing connectors, it can be used as a connection between LV-ABC and service or main cables.

- Simple installation, need not strip the cable coat
- Moment nut, piercing pressure is constant, keep good electric connection and make no damage to lead
- Wetproof, waterproof, and anti-corrosion
- Various sizes available

## General of insulation piercing connector(IPC)

- 1.1 Piercing connector, simple installation, need not strip the cable coat.
- 1.2 Moment nut, piercing pressure is constant, keep good electric connection and make no damage to lead
- 1.3 Self-seam frame, wetproof, waterproof, and anti-corrosion, extend the using life of insulated lead and connector
- 1.4 Adopted special connecting tablet, apply to joint of Cu(Al) and Cu(Al) or Cu and Al
- 1.5 Small electric connecting resistance, connecting resistance less than 1.1 times of the resistance of branch conductor with the same length
- 1.6 Special insulated case body, resistance to illumination and environmental aging, the insulation strength can up to 12KV
- 1.7 Arc surface design, apply to connection with the same(different) diameter, wide connection scope(0.75mm2-400mm2)