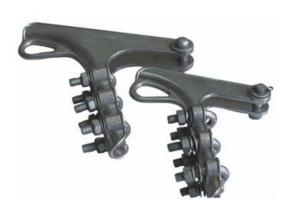

The BPFC034 Series is a kind of bolt type tension clamp, it is mainly used in standing electric power line or substation, stationary conduction line and lightning conductor and also be used in jointing the strain insulators by joining hardware or jointing the lightning conductor with the perch. Material: body, keeper aluminum alloy, split pin - stainless steel, others - hot-dip galvanized steel.