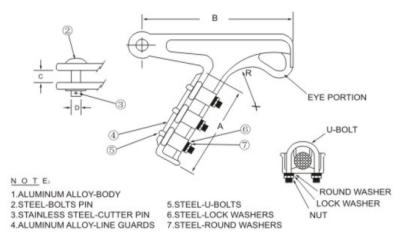

The BPFC034 Series is a kind of bolt type tension clamp, it is mainly used in standing electric power line or substation, stationary conduction line and lightning conductor and also be used in jointing the strain insulators by joining hardware or jointing the lightning conductor with the perch. Material: body, keeper aluminum alloy, split pin - stainless steel, others - hot-dip galvanized steel.

## **Mechanical Dimension (mm)**

| Model     | Dimension(mm) |     |    |    |     | U-Bolts |      | U.T.S.(KN)Min.     | Applicable     |
|-----------|---------------|-----|----|----|-----|---------|------|--------------------|----------------|
|           | Α             | В   | С  | D  | R   | No.     | Size | U.1.3.(KIV)IVIIII. | Conductor (mm) |
| BPFC034-1 | 187           | 203 | 19 | 16 | 95  | 3       | 14   | 36                 | 11.34          |
| BPFC034-2 | 187           | 292 | 25 | 16 | 137 | 3       | 14   | 45                 | 17.35          |