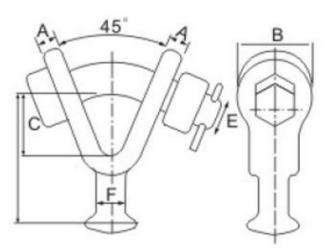

## **Mechanical Dimension (mm)**

| Model      | Dimension(mm) |    |    |     |    |    | Rated Failure Load(kN) | Moight (kg) |
|------------|---------------|----|----|-----|----|----|------------------------|-------------|
|            | Α             | В  | С  | D   | E  | F  | Kaled Fallure Load(KN) | Weight (kg) |
| BPFC026-30 | 12            | 45 | 38 | 80  | 20 | 16 | 30                     | 0.8         |
| BPFC026-50 | 14            | 55 | 60 | 100 | 22 | 22 | 50                     | 1.2         |