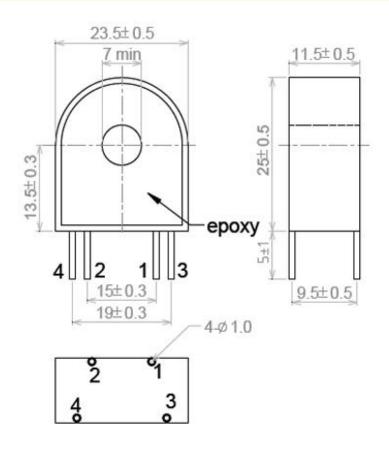

The BCU07 Series are mini-precision current transformers. The current transformer is small size and low cost.

#### **Electrical Specification**

| Model    | Input Current | Available Output                    |
|----------|---------------|-------------------------------------|
| BCU07-5  | 5A            |                                     |
| BCU07-10 | 10A           | Current Output @5mA, 10mA, 15mA,    |
| BCU07-20 | 20A           | 20mA, 40mA,50mA,                    |
| BCU07-30 | 30A           | Output can be customize by customer |
| BCU07-60 | 60A           |                                     |



## **Mechanical Dimension (mm)**



#### **Application**

- Energy and sub-metering products
- Electrical load monitoring
- Network equipment
- Instruments and sensors
- Control systems
- Go GREEN initiatives

### Feature

- 0.275" window opening
- Custom design Turns-Ratio available
- Rigid housing case with UL94V-0 durable plastic
- PCB Mount
- Approximate weight 15g

# **Specification**

- Standard Input Current 0.01-60A
- Frequency 50Hz/60Hz
- Standard accuracy 0.1,0.2,0.5
- Insulation Voltage 4000Vac/1min
- Operating Temp. -40  $^{\circ}$  C to +65  $^{\circ}$  C
- Storage Temp. -45  $^{\circ}$  C to +90  $^{\circ}$  C
- ANSI C57.13 and IEC61869-2 Standards

Caution: Before installation, safety precautions must be followed by licensed. Never energize primary unless short circuited terminals or burden connected to seco