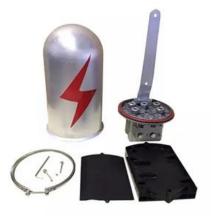

## Features:

- 1. Suitable for OPGW and ADSS fiber optic cable.
- 2. Fully kitted with all parts for convenient operation.
- 3. Overlap structure in splicing tray for easy installation.
- 4. Fiber-bending radium guaranteed more than 40mm.
- 5. Easy to install and re-entry with a common can wrench.
- 6. Excellent Mechanical Sealed to protect fiber and splice ensuring durability.
- 7. Stand up to severe condition of moisture, vibration and extreme temperatures.